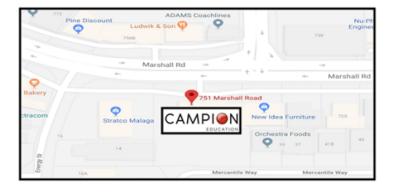

#### 'While You Wait' collection service (Malaga or Willetton)

Please note long delays can be experienced in the two weeks prior to the commencement of the school year and availability of all stock lines cannot be guaranteed at this time. All back ordered items will be posted and a delivery fee will apply.

#### Malaga - 751 Marshall Road, Malaga (next to Stratco)